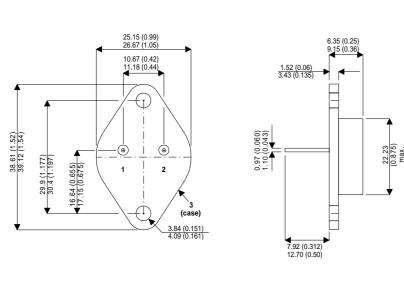

Dimensions in mm (inches).

Bipolar NPN Device in a Hermetically sealed TO3 Metal Package.

## TO3 (TO204AA) PINOUTS

1 – Base 2 – Emitter

Case - Collector

| Parameter                 | Test Conditions                            | Min. | Тур. | Max. | Units |
|---------------------------|--------------------------------------------|------|------|------|-------|
| V <sub>CEO</sub> *        |                                            |      |      | 140  | V     |
| I <sub>C(CONT)</sub>      |                                            |      |      | 30   | А     |
| h <sub>FE</sub>           | @ 4/20 (V <sub>ce</sub> / I <sub>c</sub> ) | 20   |      | 100  | -     |
| f <sub>t</sub>            |                                            |      | 30M  |      | Hz    |
| P <sub>D</sub>            |                                            |      |      | 100  | W     |
| * Maximum Working Voltage |                                            |      |      |      |       |